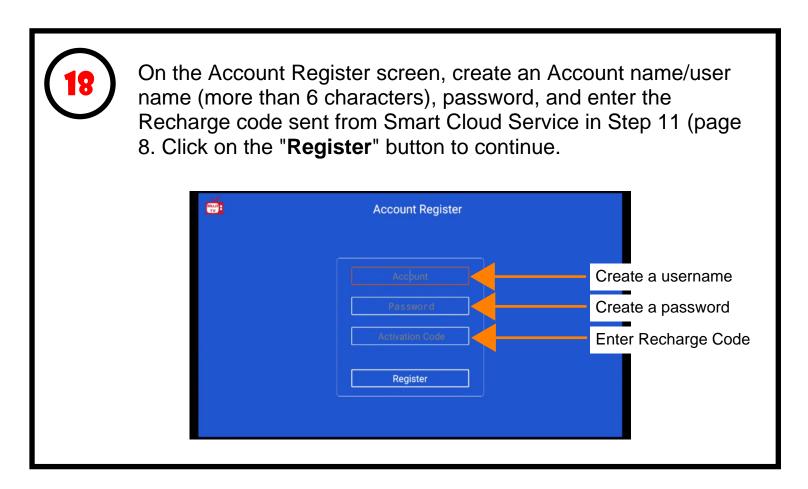

| 17 | When the app op | k on the MujiTV app.<br>en the app opens, the Account Login screen will appear.<br>k on the " <b>Register</b> " button. |  |  |
|----|-----------------|-------------------------------------------------------------------------------------------------------------------------|--|--|
|    |                 | Account Login Account Pas sword Log in Register                                                                         |  |  |