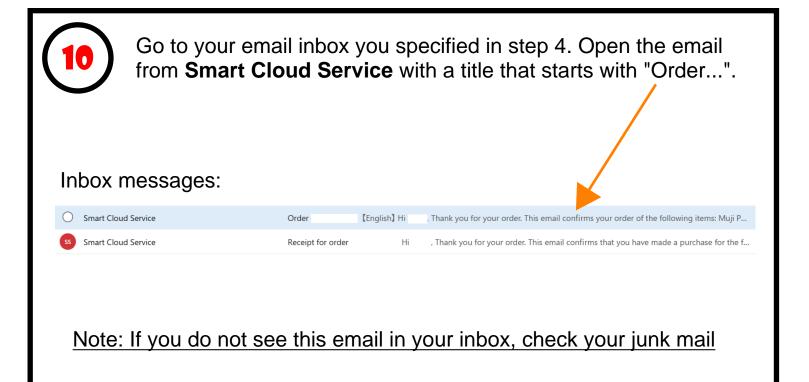

In the "Order" email from Smart Cloud Service, you will find a **Recharge Code**. Please note down this number.

The Recharge code is required to activate your MujiTV subscription in Step 20 (page 21).

| $\leftarrow$ | Order                                                                                                     |
|--------------|-----------------------------------------------------------------------------------------------------------|
| ss           | Smart Cloud Service <noreply@sendowl.com></noreply@sendowl.com>                                           |
|              | 宛先: 自分                                                                                                    |
|              | [English]                                                                                                 |
|              | Hi ,                                                                                                      |
|              | Thank you for your order.<br>This email confirms your order of the following items:                       |
|              | Muji Prime 3 days Recharge Code x 1                                                                       |
|              | In order to activate/renew your account, you will need the following Code:                                |
|              | Muji Prime 3 days Recharge Code :                                                                         |
|              | For your product activation, renewal or login/registration support, please visit:<br>https://01203333.com |
|              | *Your Order Number is and your payment has now cleared. A receipt has been emailed to you separately.     |
|              |                                                                                                           |