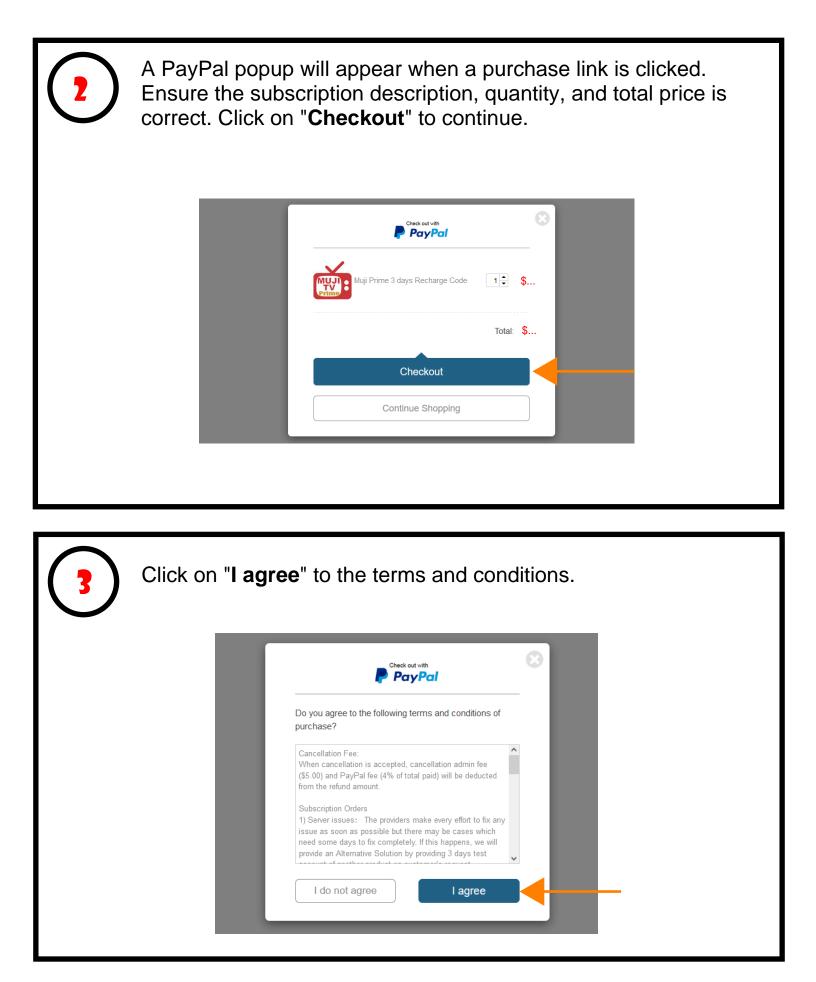

Choose a MujiTV subscription from the list below. Click on a link to proceed to purchasing.

| <b>MujiTV MINI</b><br>(16 Channels)                                                         | Price<br>(USD) | MujiTV MINI Channels<br>1 NHK G東京<br>2 NHK Eテレ東京                                                                               |
|---------------------------------------------------------------------------------------------|----------------|--------------------------------------------------------------------------------------------------------------------------------|
| 3 Days                                                                                      | <u>\$2.00</u>  | 3 日本テレビ Nihion TV<br>4 TBS                                                                                                     |
| 1 Month                                                                                     | <u>\$14.00</u> | <ul> <li>s フジテレビ Fuji TV</li> <li>6 テレビ朝日 TV Asahi</li> <li>7 テレビ東京 TV Tokyo</li> </ul>                                        |
| 1 Year                                                                                      | <u>\$99.00</u> | 8 Tokyo MX<br>9 MBS毎日放送 MBS<br>10 ABCテレビ ABC TV                                                                                |
| Note: When a link is clicked,<br>select " <b>Allow</b> " to redirect to<br>purchasing page. |                | 11 関西テレビ Kansai TV<br>12 よみうりテレビ Yomiuri TV<br>13 テレビ大阪 TV Osaka<br>14 サンテレビ Sun TV<br>15 NHK BS1<br>16 時代劇専門 Jidaigeki senmon |

| <b>MujiTV PRIM</b><br>(56 Channels)                                                   |                 |
|---------------------------------------------------------------------------------------|-----------------|
| 3 Days                                                                                | <u>\$3.00</u>   |
| 1 Month                                                                               | <u>\$20.00</u>  |
| 3 Months                                                                              | <u>\$50.00</u>  |
| 1 Year                                                                                | <u>\$150.00</u> |
| Note: When a link is clicked, select " <b>Allow</b> " to redirect to purchasing page. |                 |