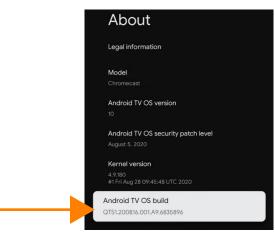

5) In the System menu, scroll down to "About"

6) In the About menu, scroll all the way down to "Android TV OS build"

2) Scroll down to the **App categories** section and click on "**Search for apps**".

3) Type in "Downloader" in the search field and click on the magnifying glass (search) button to continue.