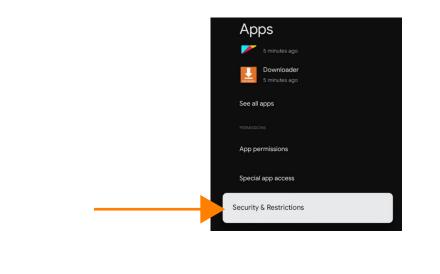

8) In the Apps menu, scroll down and click "Security & Restrictions".

DISNEP

NETFLIX

YouTube

hulu

HB

sling

YouTubeTV