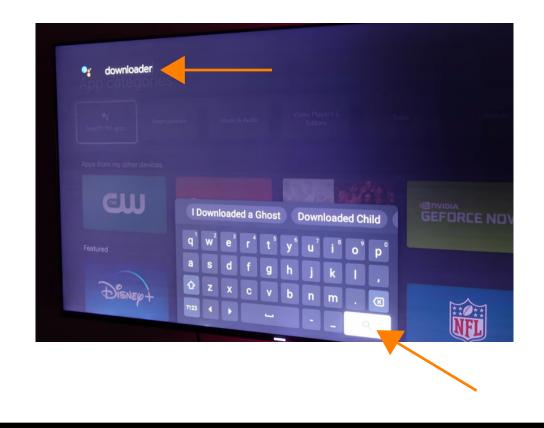

5) In the System menu, scroll down to "About"

6) In the About menu, scroll all the way down to "Android TV OS build"

2) Scroll down to the **App categories** section and click on "**Search for apps**".

3) Type in "Downloader" in the search field and click on the magnifying glass (search) button to continue.