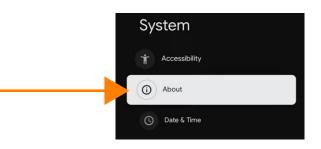

5) In the System menu, scroll down to "About"

6) In the About menu, scroll all the way down to "Android TV OS build"

2) Scroll down to the **App categories** section and click on "**Search for apps**".

3) Type in "Downloader" in the search field and click on the magnifying glass (search) button to continue.