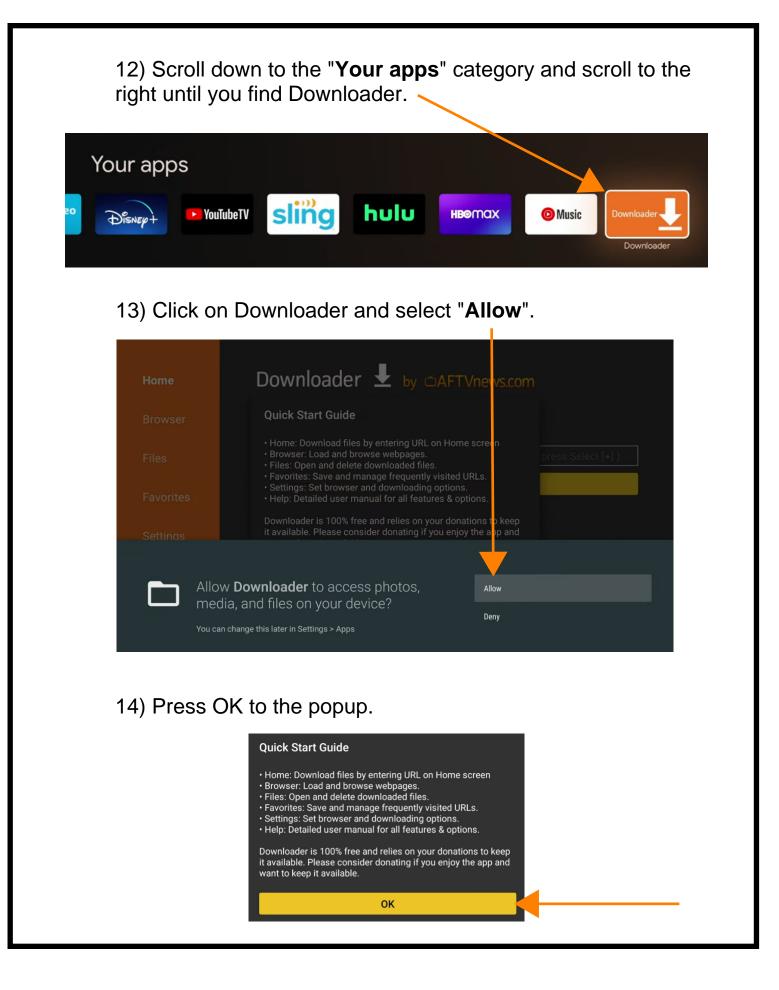

8) In the Apps menu, scroll down and click "Security & Restrictions".

DISNEP

NETFLIX

YouTube

hulu

HB

sling

YouTubeTV

15

Follow the on-screen instructions to install MujiTV.

You will need to "Allow" the MujiTV app to be installed as an unknown source as well.

Go to your profile > Settings > Apps > Security & Restrictions > Unknown sources > (Click on MujiTV to switch to "Allowed to be installed.