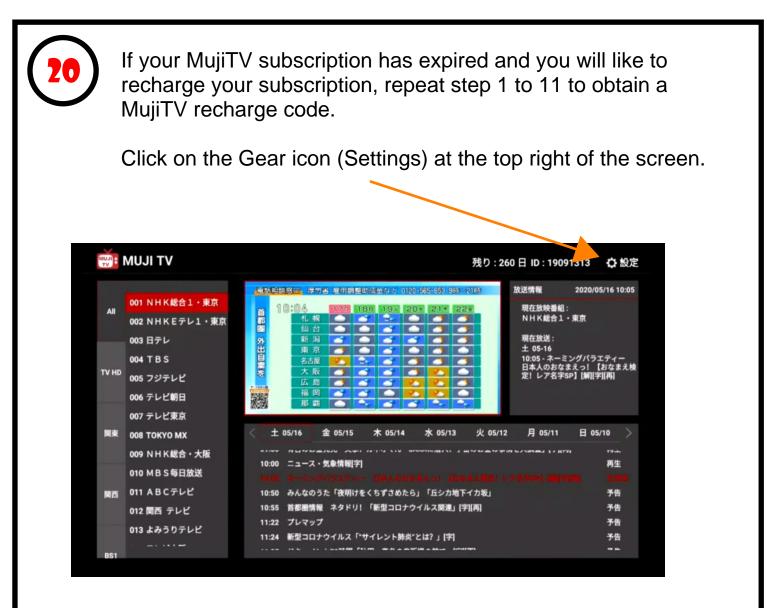

#### **Replay view Basic Operation**

- 1. Move to channel and click
- 2. Move to date and TV program and click for preview 3. Click tilte again for Full Screen

In the settings screen, click on the "**Recharge**" button and enter the new recharge code you received from Smart Cloud Service to activate your new subscription.