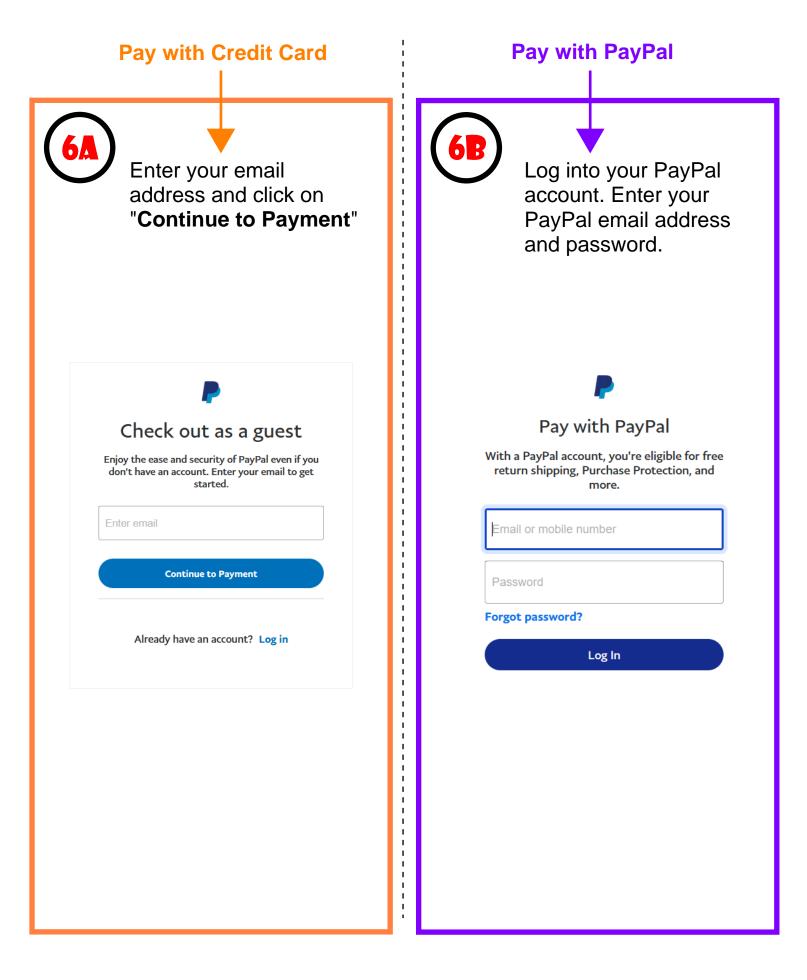

| Pay with Credit Card<br>Continued                                                                                                                                                                                                      | Pay with PayPal<br>Continued                                                                                                                                                                                                                                                                                                                                                                                                                                                                                                                                                                                                                                                                                                                                                                                                                                                                                                                                                                                                                                                                                                                                                                                                                                                                                                                                                                                                                                                                                                                                                                                                                                                                                                                                                                                                                                                                                                                                                                                                                                                   |  |
|----------------------------------------------------------------------------------------------------------------------------------------------------------------------------------------------------------------------------------------|--------------------------------------------------------------------------------------------------------------------------------------------------------------------------------------------------------------------------------------------------------------------------------------------------------------------------------------------------------------------------------------------------------------------------------------------------------------------------------------------------------------------------------------------------------------------------------------------------------------------------------------------------------------------------------------------------------------------------------------------------------------------------------------------------------------------------------------------------------------------------------------------------------------------------------------------------------------------------------------------------------------------------------------------------------------------------------------------------------------------------------------------------------------------------------------------------------------------------------------------------------------------------------------------------------------------------------------------------------------------------------------------------------------------------------------------------------------------------------------------------------------------------------------------------------------------------------------------------------------------------------------------------------------------------------------------------------------------------------------------------------------------------------------------------------------------------------------------------------------------------------------------------------------------------------------------------------------------------------------------------------------------------------------------------------------------------------|--|
| Enter your Country,<br>Credit card information,<br>billing address, phone<br>number, email address,<br>and yes or no to create<br>a PayPal account. Click<br>to confirm PayPay's<br>Privacy Statement.<br>Click on " <b>Continue</b> " | Confirm your PayPal payment credentials and click on "Continue".                                                                                                                                                                                                                                                                                                                                                                                                                                                                                                                                                                                                                                                                                                                                                                                                                                                                                                                                                                                                                                                                                                                                                                                                                                                                                                                                                                                                                                                                                                                                                                                                                                                                                                                                                                                                                                                                                                                                                                                                               |  |
| is entered. Pay with credit or Visa debit card We don't share your financial details with the merchant. Country/Resion                                                                                                                 | Hi, It tog out   Pay with Image: Image |  |