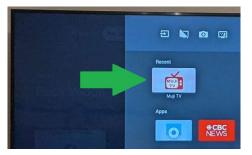

2) After installing the Dashboard app, return to the Google TV home screen by pressing the Home button on the remote.

3) At the Google TV home screen, press and hold the Home button on the remote.

4) MujiTV should appear at the top under "Recents".

Note:

If you don't see MujiTV under "Recent" you will need to open the MujiTV app once from the "**See all apps**" screen.

From the Google TV home screen click on your profile icon at the top right of the screen, click "Apps" > "See all apps" > Scroll down and click on MujiTV.