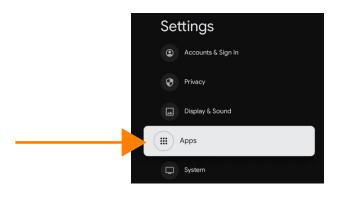

#### 4) Click on "Install" to install Downloader.

5) When the Downloader installation is complete, press the home button on your remote and click on your profile icon.

7) In the Settings menu, scroll down and click "Apps".

8) In the Apps menu, scroll down and click "Security & Restrictions".

DISNEP

NETFLIX

YouTube

hulu

HB

sling

YouTubeTV