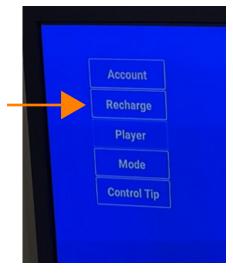

#### **Replay view Basic Operation**

- 1. Move to channel and click
- 2. Move to date and TV program and click for preview 3. Click tilte again for Full Screen

In the settings screen, click on the "**Recharge**" button and enter the new recharge code you received from Smart Cloud Service to activate your new subscription.