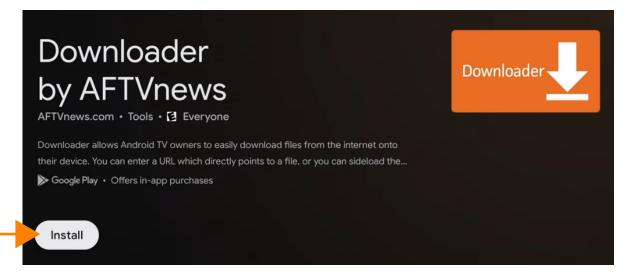

#### 4) Click on "Install" to install Downloader.

5) When the Downloader installation is complete, press the home button on your remote and click on your profile icon.

7) In the Settings menu, scroll down and click "Apps".