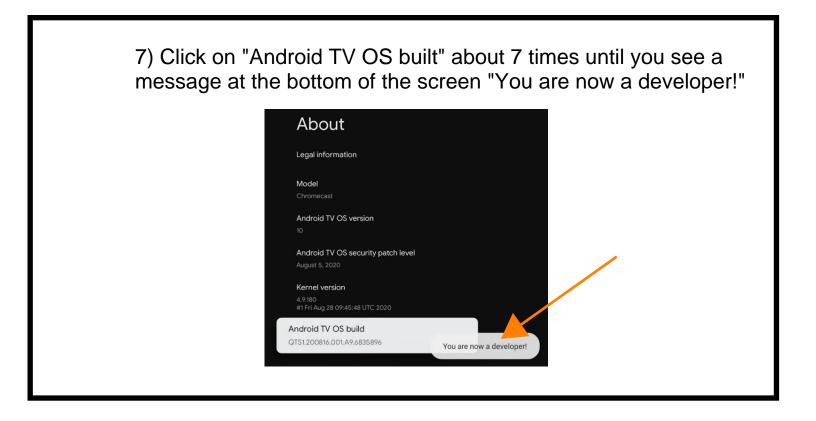

In this step we will change the settings on Chromecast to "**Developer Mode**" to be able to install the apps necessary for MujiTV.

- 1) Start Chromecast with Google TV
- 2) Click on your profile icon located at the top right of the screen

3) Click on "Settings"

| Settings              |
|-----------------------|
| Privacy               |
| ے Display & Sound     |
| III Apps              |
| System                |
| Remotes & Accessories |

5) In the System menu, scroll down to "About"

6) In the About menu, scroll all the way down to "Android TV OS build"

2) Scroll down to the **App categories** section and click on "**Search for apps**".

3) Type in "Downloader" in the search field and click on the magnifying glass (search) button to continue.