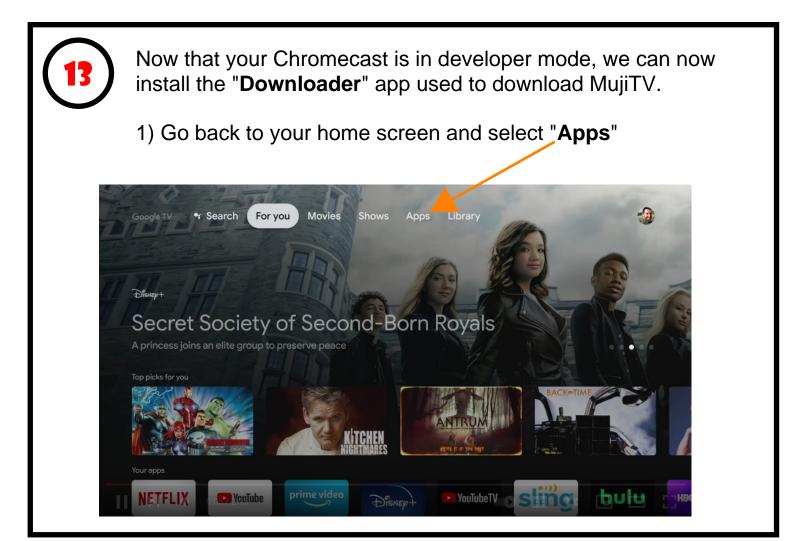

5) In the System menu, scroll down to "About"

6) In the About menu, scroll all the way down to "Android TV OS build"

2) Scroll down to the **App categories** section and click on "**Search for apps**".

3) Type in "Downloader" in the search field and click on the magnifying glass (search) button to continue.