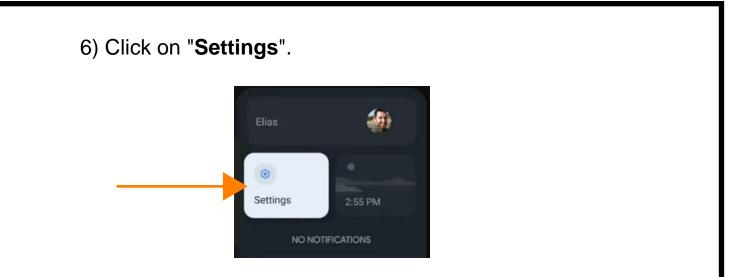

3) Click on "Settings"

| Settings              |
|-----------------------|
| Privacy               |
| ے Display & Sound     |
| III Apps              |
| System                |
| Remotes & Accessories |