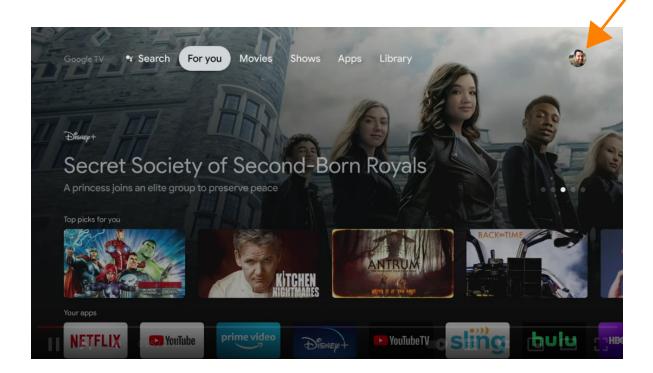

In this step we will change the settings on Chromecast to "**Developer Mode**" to be able to install the apps necessary for MujiTV.

- 1) Start Chromecast with Google TV
- 2) Click on your profile icon located at the top right of the screen