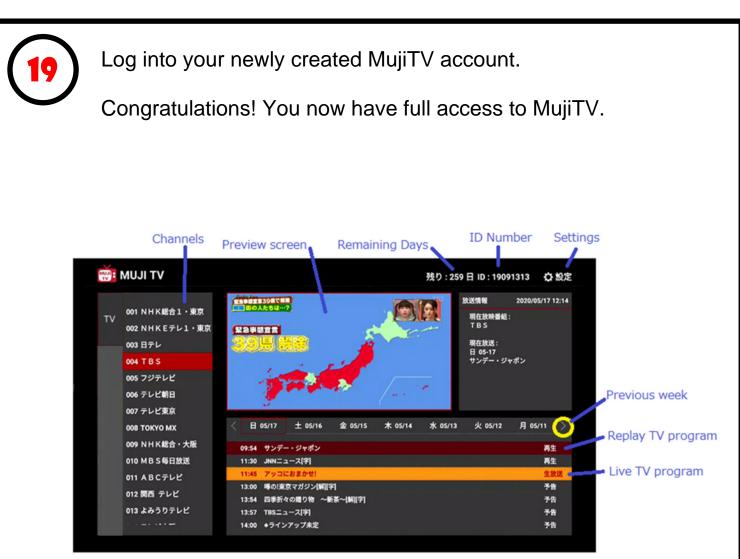

#### Live view Basic Operation

- 1. Move to channel and Click it to preview
- 2. Click channel again for Full Screen

#### **Replay view Basic Operation**

- 1. Move to channel and click
- 2. Move to date and TV program and click for preview 3. Click tilte again for Full Screen

In the settings screen, click on the "**Recharge**" button and enter the new recharge code you received from Smart Cloud Service to activate your new subscription.