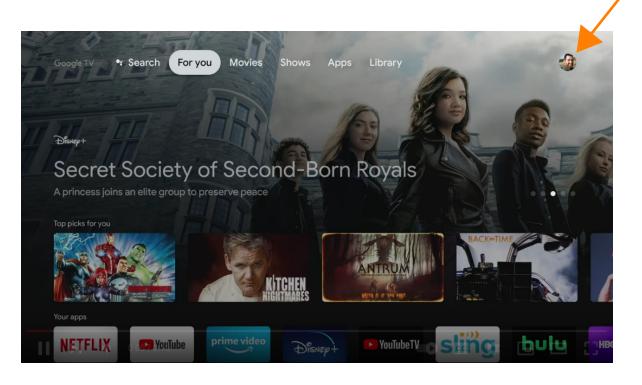

In this step we will change the settings on Chromecast to "**Developer Mode**" to be able to install the apps necessary for MujiTV.

- 1) Start Chromecast with Google TV
- 2) Click on your profile icon located at the top right of the screen