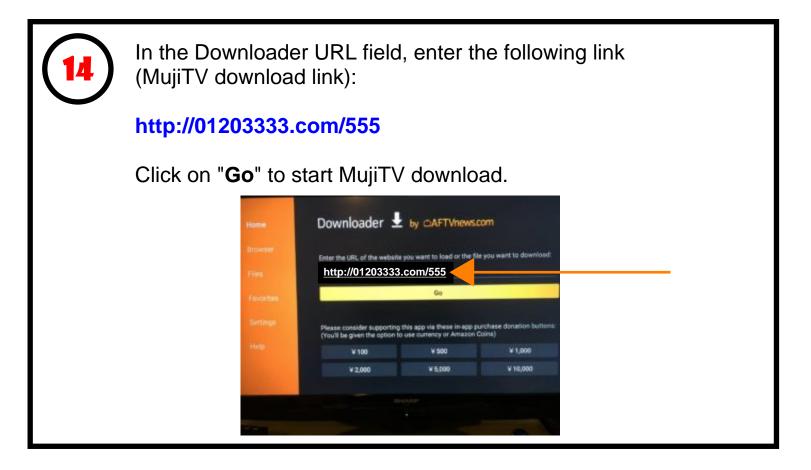

15

Follow the on-screen instructions to install MujiTV.

You will need to "Allow" the MujiTV app to be installed as an unknown source as well.

Go to your profile > Settings > Apps > Security & Restrictions > Unknown sources > (Click on MujiTV to switch to "Allowed to be installed.