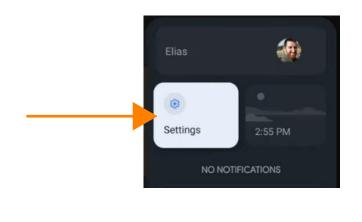

3) Click on "Settings"

| Settings              |
|-----------------------|
| Privacy               |
| ے Display & Sound     |
| III Apps              |
| System                |
| Remotes & Accessories |