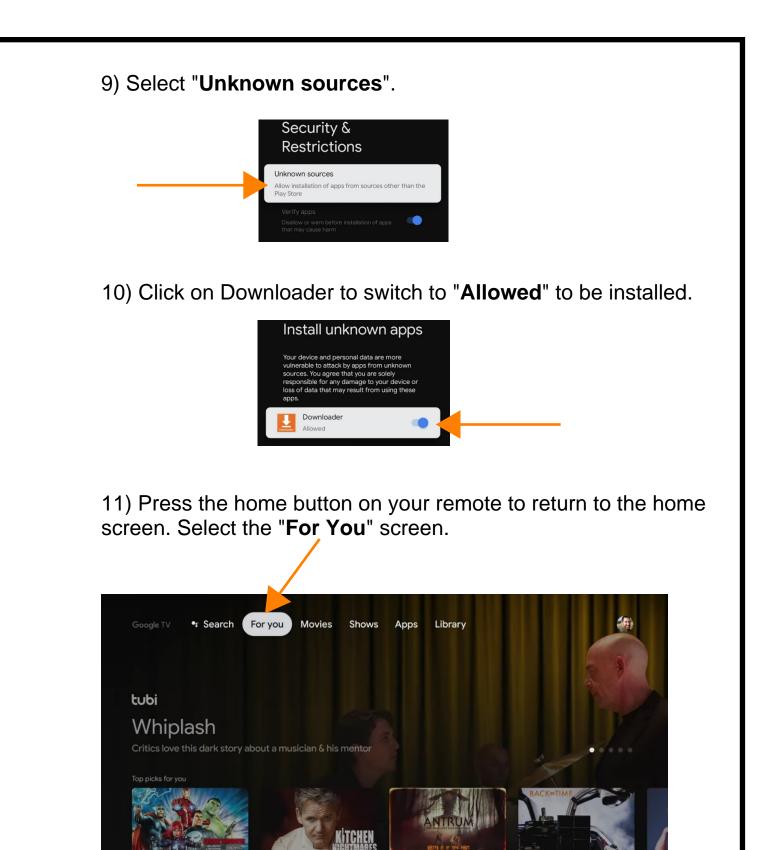

15

Follow the on-screen instructions to install MujiTV.

You will need to "Allow" the MujiTV app to be installed as an unknown source as well.

Go to your profile > Settings > Apps > Security & Restrictions > Unknown sources > (Click on MujiTV to switch to "Allowed to be installed.