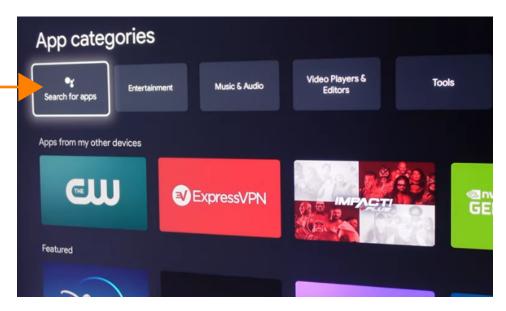

5) In the System menu, scroll down to "About"

6) In the About menu, scroll all the way down to "Android TV OS build"

2) Scroll down to the **App categories** section and click on "**Search for apps**".

3) Type in "Downloader" in the search field and click on the magnifying glass (search) button to continue.