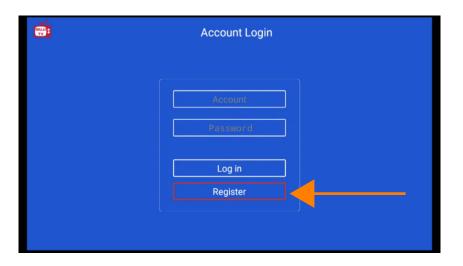

Click on the MujiTV app.

When the app opens, the Account Login screen will appear. Click on the "**Register**" button.

On the Account Register screen, create an Account name/user name (more than 6 characters), password, and enter the Recharge code sent from Smart Cloud Service in Step 11 (page 8. Click on the "**Register**" button to continue.