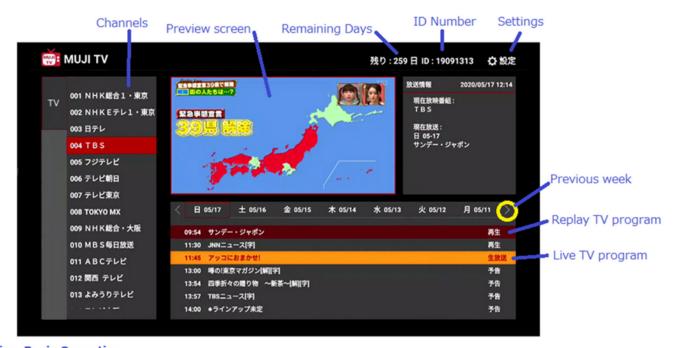

### **Live view Basic Operation**

- 1. Move to channel and Click it to preview
- 2. Click channel again for Full Screen

### **Replay view Basic Operation**

- 1. Move to channel and click
- 2. Move to date and TV program and click for preview 3. Click tilte again for Full Screen

If your MujiTV subscription has expired and you will like to recharge your subscription, repeat step 1 to 11 to obtain a MujiTV recharge code.

Click on the Gear icon (Settings) at the top right of the screen.

In the settings screen, click on the "Recharge" button and enter the new recharge code you received from Smart Cloud Service to activate your new subscription.