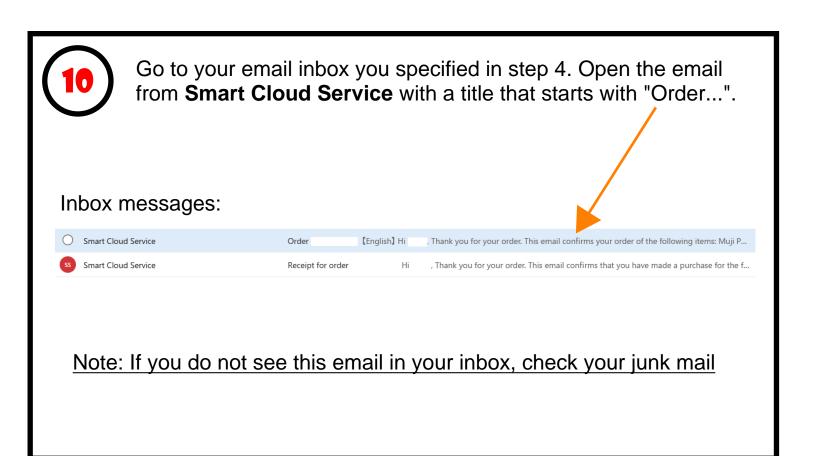

In the "Order" email from Smart Cloud Service, you will find a **Recharge Code**. Please note down this number.

The Recharge code is required to activate your MujiTV subscription in Step 20 (page 13).

Start Amazon Fire TV. Click on Apps, then click on Search. Search and install an app called "**Downloader**".