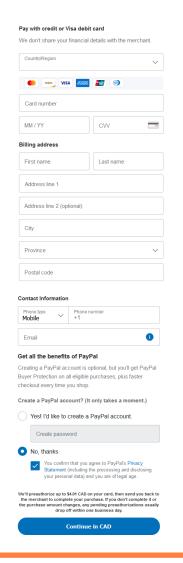

# Pay with Credit Card Continued

**7A** 

Enter your Country,
Credit card information,
billing address, phone
number, email address,
and yes or no to create
a PayPal account. Click
to confirm PayPay's
Privacy Statement.
Click on "Continue"
after all the information
is entered.