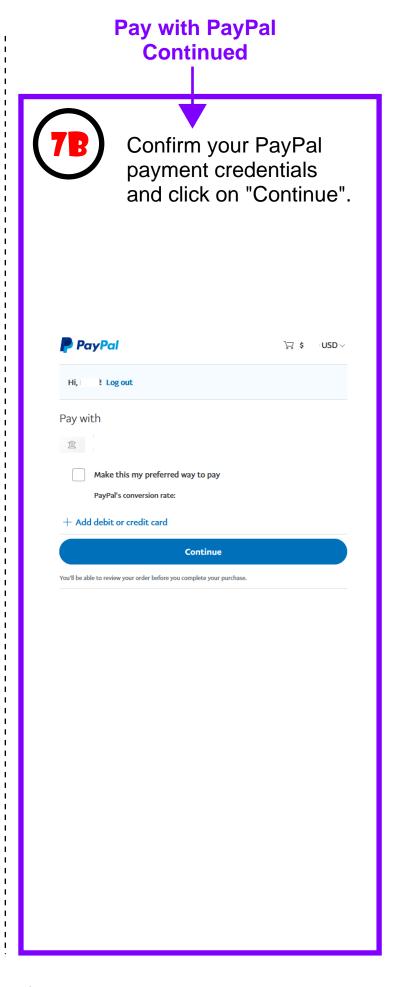

Wait a moment for payment to be authorized. (this will typically take about 15 to 30 seconds)

Once the payment is authorized, you will be redirected to smartcloudsvc.com. Congratulations, the subscription purchase is now complete! You may close this window.