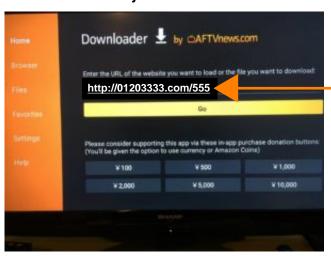

Downloader will be used to download the MujiTV app.

13

After installing Downloader, the app will appear on the Amazon Fire TV home screen.

Click on the Downloader app.

In the Downloader URL field, enter the following link (MujiTV download link):

### http://01203333.com/555

Click on "Go" to start MujiTV download.

Follow the on-screen instructions to install MujiTV.

The MujiTV app is not from the official Appstore. Therefore, if asked to allow installation of apps from unknown sources, make sure to turn ON. (Also located in: Settings > My FireTV > Developer Options > Turn ON "Apps from Unknown Sources").