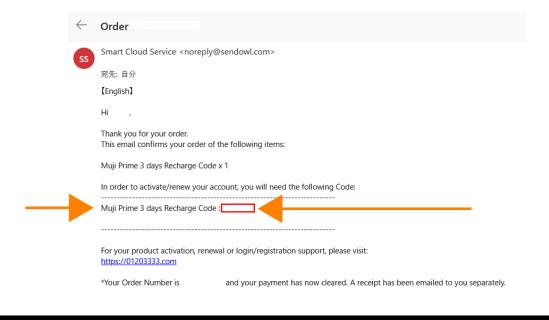

In the "Order" email from Smart Cloud Service, you will find a **Recharge Code**. Please note down this number.

The Recharge code is required to activate your MujiTV subscription in Step 20 (page 13).

Start Amazon Fire TV. Click on Apps, then click on Search. Search and install an app called "**Downloader**".