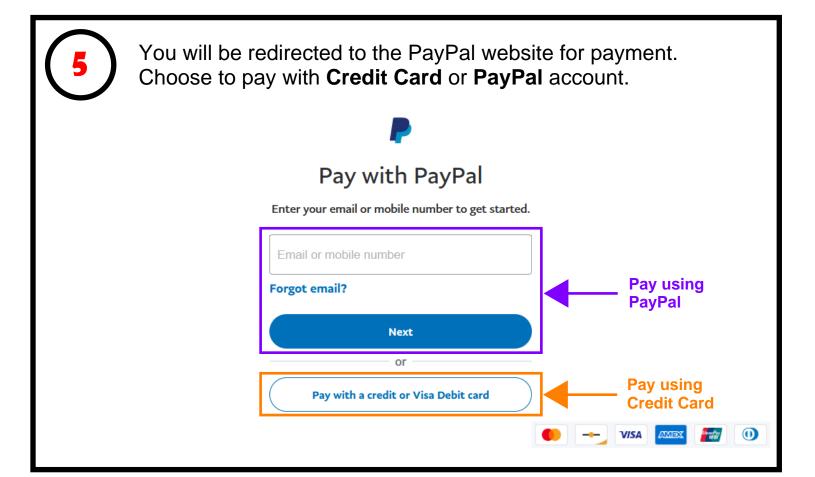

# Pay with Credit Card Continued

**7A** 

Enter your Country,
Credit card information,
billing address, phone
number, email address,
and yes or no to create
a PayPal account. Click
to confirm PayPay's
Privacy Statement.
Click on "Continue"
after all the information
is entered.