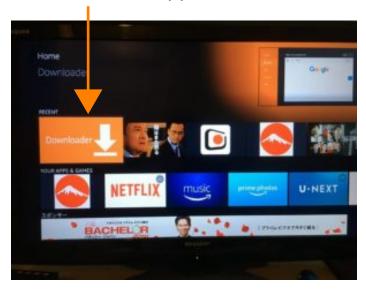

In the "Order" email from Smart Cloud Service, you will find a **Recharge Code**. Please note down this number.

The Recharge code is required to activate your MujiTV subscription in Step 20 (page 13).

Start Amazon Fire TV. Click on Apps, then click on Search. Search and install an app called "**Downloader**".

Downloader will be used to download the MujiTV app.

13

After installing Downloader, the app will appear on the Amazon Fire TV home screen.

Click on the Downloader app.

In the Downloader URL field, enter the following link (MujiTV download link):