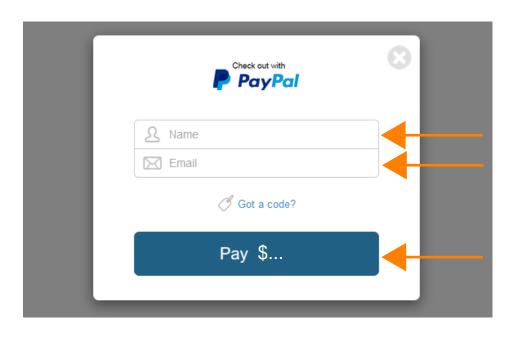

Enter your **Name** and your **Email address where you would like the MujiTV recharge code to be sent to**. Click on "Pay" to continue.