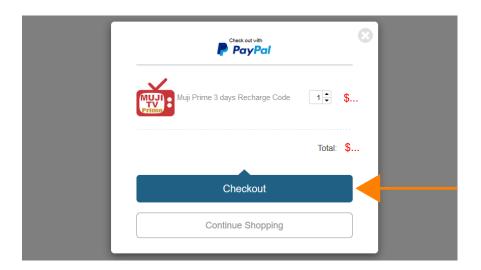

A PayPal popup will appear when a purchase link is clicked. Ensure the subscription description, quantity, and total price is correct. Click on "**Checkout**" to continue.

Click on "I agree" to the terms and conditions.