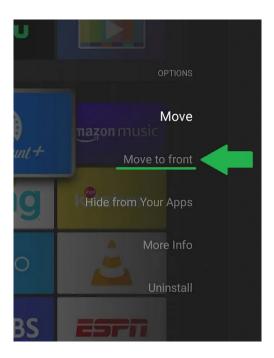

4) Scroll down and look for the MujiTV app from the list of apps.

5) Select the MujiTV app and press the Menu button on the remote control.

6) Click on "Move to Front".

7) Return to the home screen and MujiTV will appear at the top of all apps for easy access.