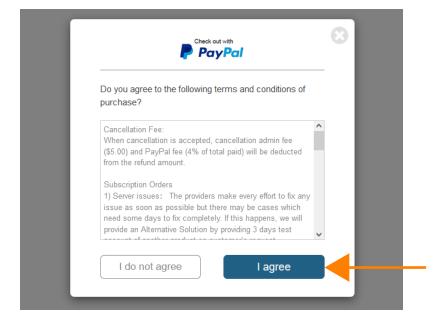

A PayPal popup will appear when a purchase link is clicked. Ensure the subscription description, quantity, and total price is correct. Click on "**Checkout**" to continue.

Click on "I agree" to the terms and conditions.