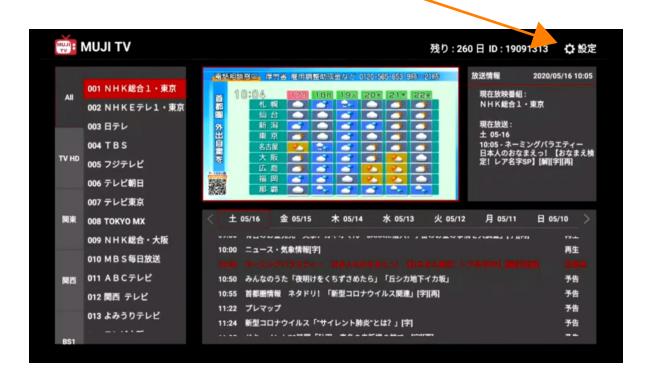

Click on the Gear icon (Settings) at the top right of the screen.

In the settings screen, click on the "Recharge" button and enter the new recharge code you received from Smart Cloud Service to activate your new subscription.