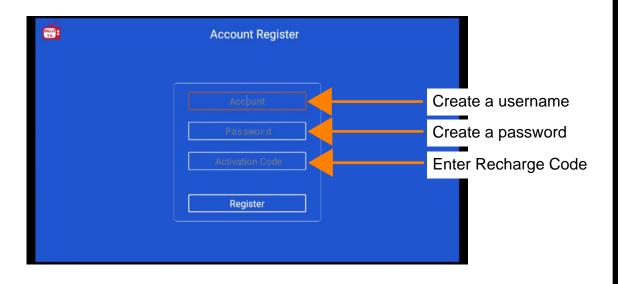

Click on the MujiTV app.

When the app opens, the Account Login screen will appear. Click on the "**Register**" button.

On the Account Register screen, create an Account name/user name (more than 6 characters), password, and enter the Recharge code sent from Smart Cloud Service in Step 11 (page 8. Click on the "**Register**" button to continue.