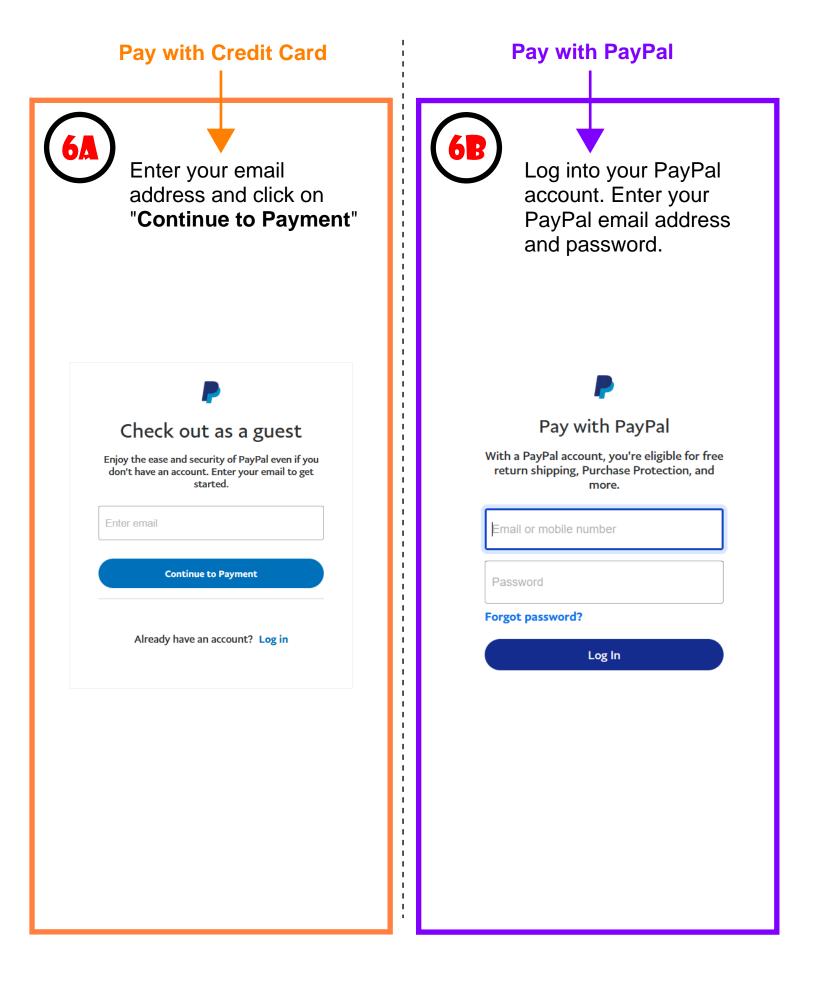

A PayPal popup will appear when a purchase link is clicked. Ensure the subscription description, quantity, and total price is correct. Click on "**Checkout**" to continue.

Click on "I agree" to the terms and conditions.

Enter your **Name** and your **Email address where you would like the MujiTV recharge code to be sent to**. Click on "Pay" to continue.