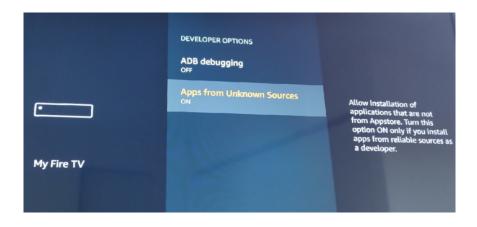

### http://01203333.com/555

Click on "Go" to start MujiTV download.

Follow the on-screen instructions to install MujiTV.

The MujiTV app is not from the official Appstore. Therefore, if asked to allow installation of apps from unknown sources, make sure to turn ON. (Also located in: Settings > My FireTV > Developer Options > Turn ON "Apps from Unknown Sources").