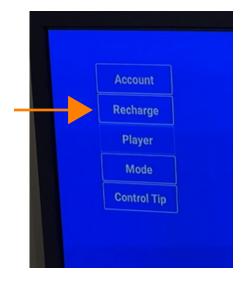

Click on the Gear icon (Settings) at the top right of the screen.

In the settings screen, click on the "Recharge" button and enter the new recharge code you received from Smart Cloud Service to activate your new subscription.